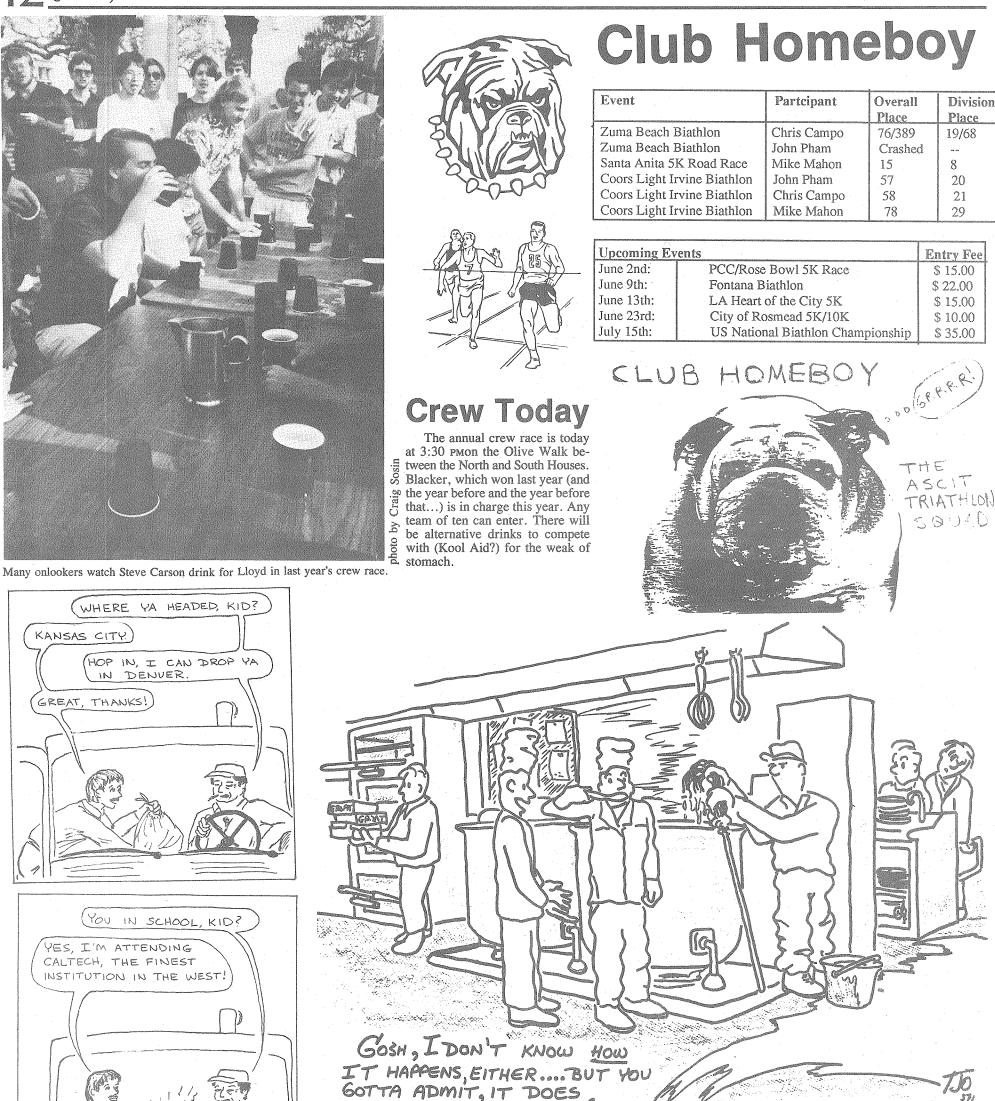

ub, will teach you how to sail a sailing board in just one day! Open to all members of the Caltech community, the lessons are held in Long Beach on Saturdays throughout the spring and summer. Everybody can do it, so sign up at the Y for the next ses-sion available. For more information contact x6237 (Jakov) or x4264 (Branislav).

#### WORD PROCESSOR

who can edit for spelling, grammar, style, Caltech format.

Fast, accurate also résumés, repeat letters, labels, etc. Call Nancy 794-6034

### La Grotta di Capri Pasta House

#### **Discount** with Caltech ID:

Dinner for 2 for \$11.95

includes pasta dish with soup or salad and selected dessert

#### (818) 796-7652

1770 E. Colorado Blvd.

#### PASADENA

Located near the corner of Colorado & Allen (parking in rear, enter from Meredith Ave.)









GOTTA ADMIT, IT DOES ADD TO THE FLAVOR

THE CALIFORNIA TECH 40-58 SAC CALTECH Pasadena, California 91125