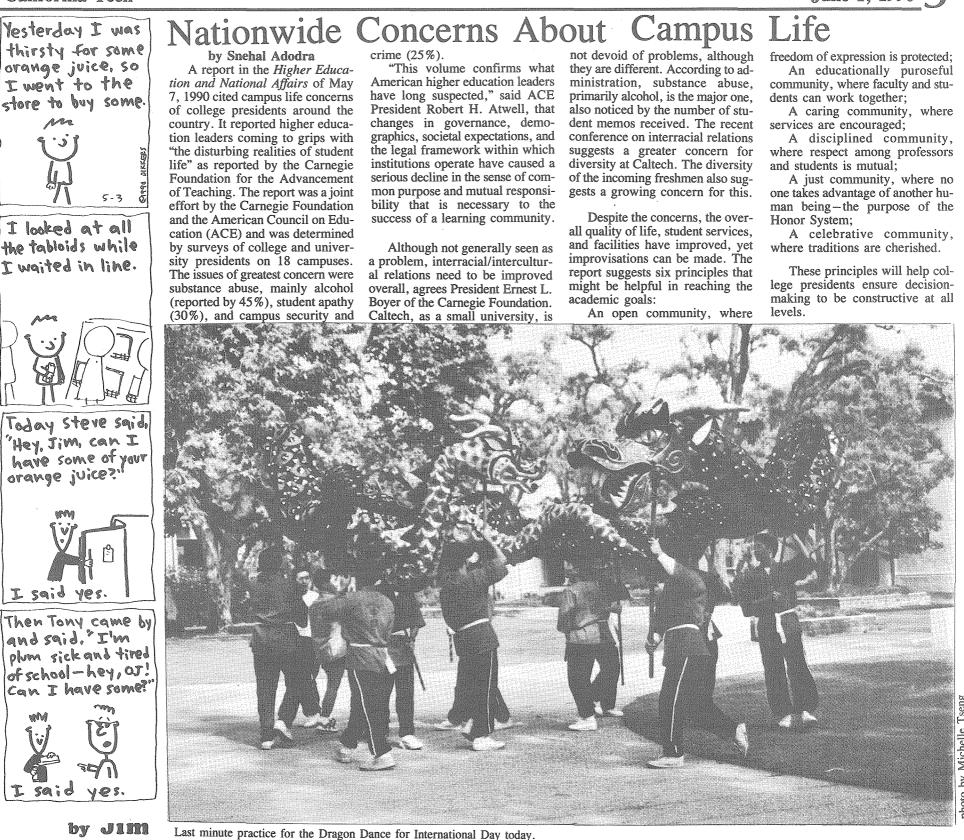

# International Day

by Ali Mortazavi International Day is back again this year. The annual event is designed to celebrate and display Caltech's diverse ethnic background. To this effect, stalls representing different cultures, ranging from Brazilian to Chinese to Greek will be installed to show-

case the different cultures. In addition to the students, the People To People, the United Nations (Association), and Sister Cities' stalls, plenty of entertainment will be present in the form of ethnic music and bands.

There will be six separate "events" scheduled between 5:30 and 9 PM. To cite a few, there will be a Chinese Dragon Dance for Caltech Students, a Korean Fan Dance, an "Armenian show", a Bulgarian group and an Indian Tabla/Dholak/Sitar group. There will also be games, shirts, stamps, etc... available for everyone to enjoy.

Last but not least, exotic "food samples" (for many, the highlight of the event) will be found on the stalls. Indeed, this will be an opportunity to get a break from the monotony of board meals and try Indian, Israeli, and Vietnamese food. All taken together, International Day should turn out to be one of the most exciting outdoor fairs held during this year.

One of the performances at today's International Day.

Regarding computer-literacy Cantor stated resolutely, "Biologists will become more than computer literate; they will be dependent on computers." The computer industry has much to ed. Value: \$5205
5/25 A white Toyota pick up truck belonging to a student was stolen on 5/24 or 5/25 from the West Wilson parking lot. The Pasadena police were notified. Value: \$3000
5/25 A student parked his bike outside of Milikian for two hours. When he returned, the bicycle's seat and carrying bag had been stolen. Value: \$30
5/27 At 7:11 p.m. a Caltech officer observed a 67-year-old man at the track. His pants and underwear were dropped to his ankles and was observed wrestling with a bench, attempting to upright himself, the bench or both. The officer informed the man of the Institute's stadard policy regrading tresspassers in front of a Pasadena police officer.