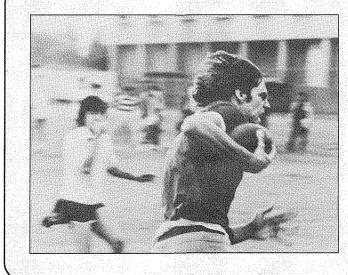

# Volume XCII, Number 27 Touchstone percomputer

by Jo Ignatowicz

The fastest and most powerful computer in the world will be unveiled on Friday, May 31, 1991 at Caltech. The computer, called the Intel Touchstone Delta system, operates at a peak speed of about 32 gigaFLOPS, which means it can perform 32 billion floatingpoint operations per second. 570 nodes make up the Touchstone, each one containing an i 860 processor and 16 megabytes of RAM. It also has thirty two 1.4 gigabyte disks and an additional sixteen 2.3 gigabyte 8mm tape back-up devices are to be added soon. Its operating system is based on UNIX and uses X windows, and a compiler is being developed at Green Hills Software.

Significant contributions to the

development of the Touchstone were made here at Caltech. Professor Charles L. Seitz designed the networking chip that allows the nodes of the Delta to communicate effectively. The Touchstone Delta will be housed at Caltech, but operated by the Concurrent Supercomputing Consortium, which is an organization made up of very prominent research institutions and government agencies. It will be used to compute solutions to challenging problems in all scientific areas. Some of its applications are: modeling and simulation of global climate change, calculation of the rates of chemical reactions, sorting through data from radio-telescopes and the Magellan and Galileo spacecraft and simulations of realistic models of brain circuits.

number

118

110

95

36

20

7

Loc Nguyen (Intel), Chip Chapman, Jr. (Caltech), and Jerrie Coffman (Intel) next to the Touchstone Supercomputer.