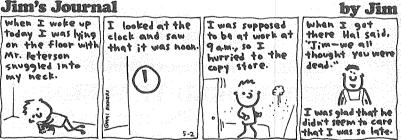

**Jim's Journal** 

features

CRIME AND INCIDENT BEAT

they could not produce Caltech ID.

Security observed three persons who appeared to be students

donning clombing gear and preparing to scale the east side of Baxter Hall. The three were escorted back to their houses